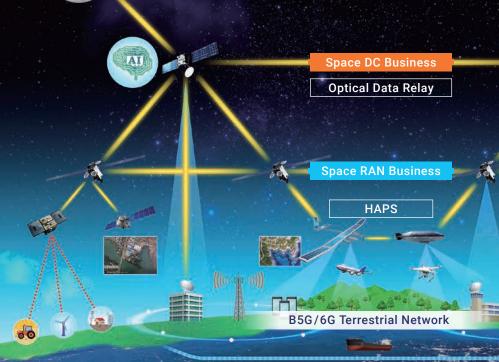

## **Space Integrated Computing Network**

It is a multi-orbital, optical laser communication-based network infrastructure designed to address current social challenges and contribute to making the world a better place.

DC:Data center, RAN:Radio Access Network, HAPS:High Altitude Platform Station

Company name: Space Compass Corporation

Phone: +81-3-6275-6877