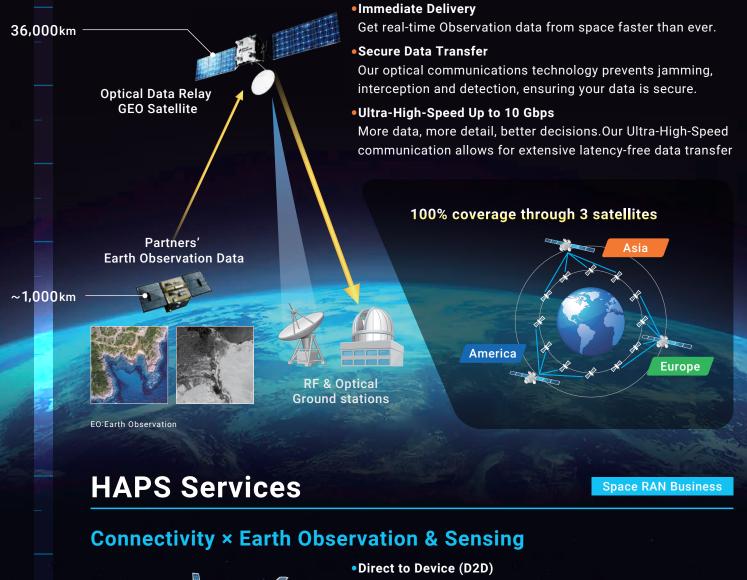

DC:Data center, RAN:Radio Access Network, HAPS:High Altitude Platform Station

Company name: Space Compass Corporation

Phone: +81-3-6275-6877

## Up to 10Gbps, High Capacity, Immediate Connectivity