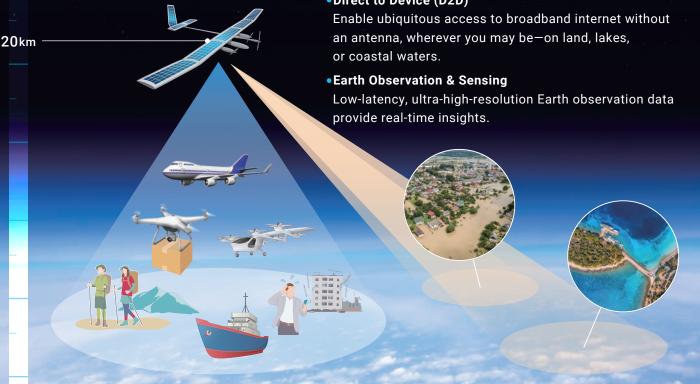

DC:Data center, RAN:Radio Access Network, HAPS:High Altitude Platform Station

Company name: Space Compass Corporation

Phone: +81-3-6275-6877

## Up to 10Gbps, High Capacity, Immediate Connectivity